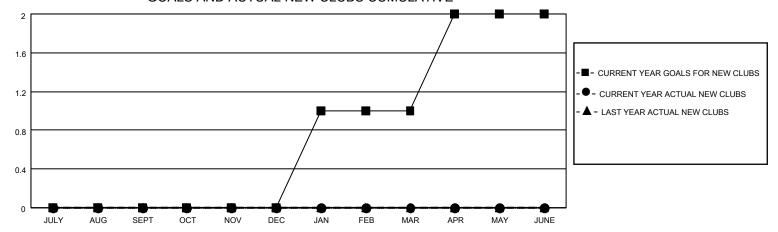

## MONTHLY MEMBERSHIP PROGRESS REPORT

LOCATION TEXAS District 2 A2 Results as of: 3/31/2023

| Clubs RESULTS FOR 2022-2023 |   |   |   | Members RESULTS FOR 2022-2023 |    |    |    |
|-----------------------------|---|---|---|-------------------------------|----|----|----|
|                             |   |   |   |                               |    |    |    |
| JULY/AUG/SEPT               | 0 | 0 | 3 | JULY/AUG/SEPT                 | 10 | 41 | 45 |
| OCT/NOV/DEC                 | 0 | 0 | 0 | OCT/NOV/DEC                   | 10 | 49 | 42 |
| JAN/FEB/MAR                 | 1 | 0 | 0 | JAN/FEB/MAR                   | 25 | 39 | 43 |
| APR/MAY/JUNE                | 1 | 0 | 0 | APR/MAY/JUNE                  | 25 | 0  | 0  |

## GOALS AND ACTUAL NEW CLUBS CUMULATIVE