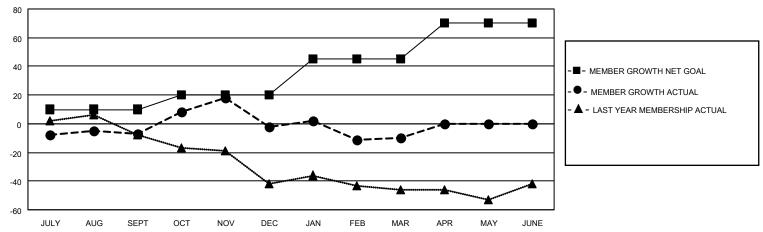

## MONTHLY MEMBERSHIP PROGRESS REPORT

LOCATION TEXAS District 2 A2 Results as of: 3/31/2023

| Clubs RESULTS FOR 2022-2023 |   |   |   | Members RESULTS FOR 2022-2023 |    |    |    |
|-----------------------------|---|---|---|-------------------------------|----|----|----|
|                             |   |   |   |                               |    |    |    |
| JULY/AUG/SEPT               | 0 | 0 | 3 | JULY/AUG/SEPT                 | 10 | 41 | 45 |
| OCT/NOV/DEC                 | 0 | 0 | 0 | OCT/NOV/DEC                   | 10 | 49 | 42 |
| JAN/FEB/MAR                 | 1 | 0 | 0 | JAN/FEB/MAR                   | 25 | 39 | 43 |
| APR/MAY/JUNE                | 1 | 0 | 0 | APR/MAY/JUNE                  | 25 | 0  | 0  |

## GOALS AND ACTUAL MEMBERS CUMULATIVE

| DROPPED CLUBS: 3 |     | 32 CLUBS OF 61 ADDED 1 OR<br>MORE NEW MEMBERS | GENDER DISTRIBUTION                 |              |  |
|------------------|-----|-----------------------------------------------|-------------------------------------|--------------|--|
|                  |     | MORE NEW MEMBERS                              | MALE                                | 881 (60.10%) |  |
|                  |     |                                               | FEMALE 583 (39.77%)                 |              |  |
| DROPPED MEMBERS  |     |                                               | NON BINARY                          | 0 (0.00%)    |  |
|                  |     |                                               | PREFER NOT TO ANSWER 2 (0.14%)      |              |  |
| DECEASED         | 16  |                                               |                                     |              |  |
| CLUB CANCELLED   | 0   | CLICK HERE FOR CUMULATIVE                     | TOTAL FAMILY UNIT MEMBERS           | 272          |  |
| OTHER            | 114 | MEMBERSHIP DATA                               |                                     |              |  |
| TOTAL 130        |     |                                               | FAMILY MEMBERS PAYING HALF DUES 138 |              |  |
|                  |     |                                               |                                     |              |  |